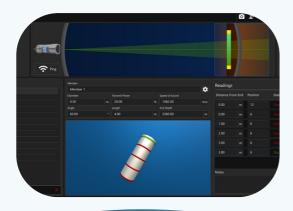

## **FEATURES & BENEFITS**

**SEAVIEW SOFTWARE** 

Visualise all readings & generate survey reports.

ISA500 ALTIMETER

Can operate as altimeter when FMD App is not in use.

**TITANIUM PROBE** 

Highly robust and long lasting sensor probe.

All readings are shown visually in the seaView software package. A final report of all readings taken is automatically generated, ensuring all data is accurately recorded.

The ISFMD Flooded Member Detection System is available for ROV & Diver deployment. The system provides all that is required to conduct a FMD survey in one compact case.