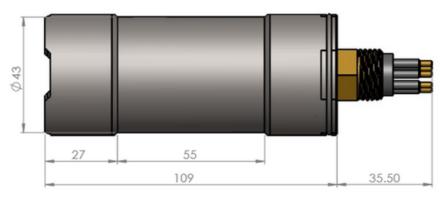

### PROBE PHYSICAL

Depth Rating 6,000m

-10 to 40°C Operating **Temperature** 

-20 to 60°C Storage

Connector Subconn MCBH8M-SS

Other options available

Weight 0.5/0.325kg

Air/Fresh water

\*Optional

Dimensions given in mm.

- ( impactsubsea.com
- sales@impactsubsea.co.uk
- +44 (0) 1224 460 850