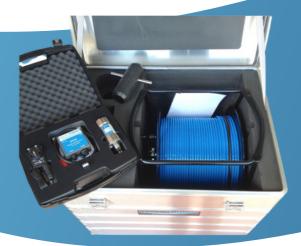

All readings are shown visually in the seaView software package. A final report of all readings taken is automatically generated, ensuring all data is accurately recorded.

The ISFMD Flooded Member Detection System is available for ROV & Diver deployment. The system provides all that is required to conduct a FMD survey in one compact case.