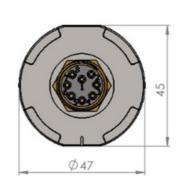

### PROBE PHYSICAL

Depth Rating 6,000m

-10 to 40°C Operating **Temperature** 

-20 to 60°C Storage

Connector Subconn MCBH8M-SS

Other options available

Weight 0.5/0.325kg

Air/Fresh water

\*Optional

Dimensions given in mm.

- ( impactsubsea.com
- sales@impactsubsea.co.uk
- +44 (0) 1224 460 850